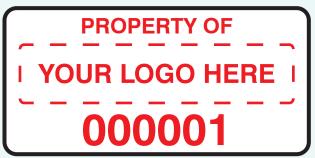

# **Assetmark Templates**

These templates show labels which have a background colour of white and a print colour of red.

# Temp3