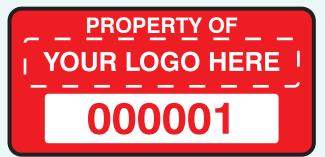

# **Assetmark Templates**

These templates show labels which have a background colour of white and a print colour of red.

# Temp2