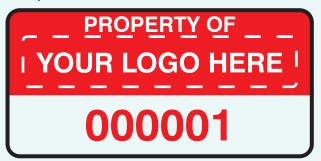

# **Assetmark Templates**

These templates show labels which have a background colour of white and a print colour of red.

# Temp1