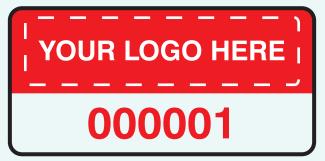

# **Assetmark Templates**

These templates show labels which have a background colour of white and a print colour of red.

# Temp3