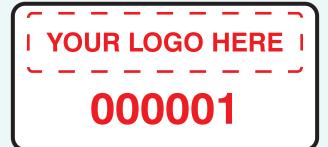

# **Assetmark Templates**

These templates show labels which have a background colour of white and a print colour of red.

# Temp2