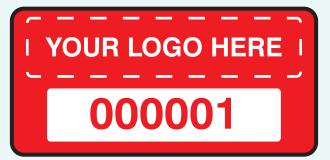

# **Assetmark Templates**

These templates show labels which have a background colour of white and a print colour of red.

# Temp1