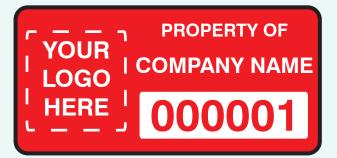

### b). Logo design

Upload your logo or pictogram. Then specify a template from the available templates (see temp1 to temp8) or list your requirements in the artwork instructions text area.