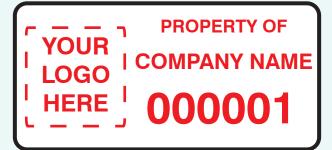

# **Assetmark Templates**

These templates show labels which have a background colour of white and a print colour of red.

# Temp4