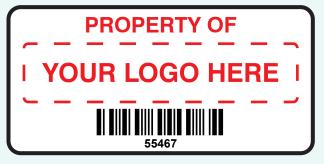

## **Scanmark Templates**

These templates show labels which have a background colour of white and a print colour of red.

# Temp1

Temp2

Temp3

Temp4

Temp5

Temp6

Temp7

Temp8

State the template and any additional instructions in the artwork instructions text area.