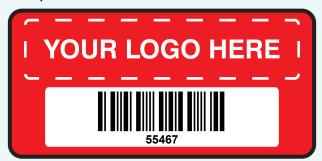

#### b). Logo design

Upload your logo or pictogram. Then specify a template from the available templates (see temp1 to temp8) or list your requirements in the artwork instructions text area.