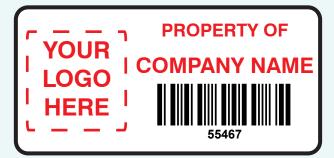

## **Scanmark Templates**

These templates show labels which have a background colour of white and a print colour of red.

# Temp1

Temp2

Temp3

Temp4

Temp5

Temp6

Temp7

Temp8

State the template and any additional instructions in the artwork instructions text area.