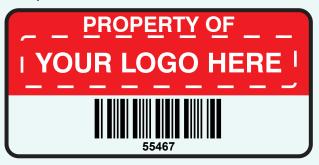

## **Scanmark Templates**

These templates show labels which have a background colour of white and a print colour of red.

# Temp1

Temp2

Temp3

Temp4

Temp5

Temp6

Temp7

Temp8

State the template and any additional instructions in the artwork instructions text area.