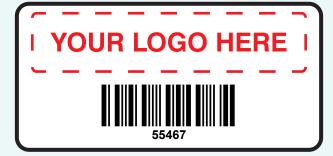

## **Scanmark Templates**

These templates show labels which have a background colour of white and a print colour of red.

# Temp1

Temp2

Temp3

Temp4

Temp5

Temp6

Temp7

Temp8

State the template and any additional instructions in the artwork instructions text area.