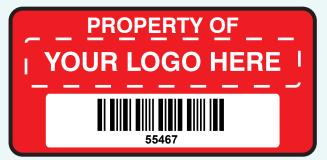

#### b). Logo design

Upload your logo or pictogram. Then specify a template from the available templates (see temp1 to temp8) or list your requirements in the artwork instructions text area.