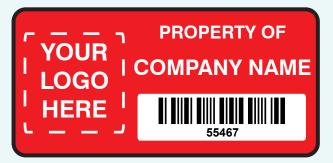

#### b). Logo design

Upload your logo or pictogram. Then specify a template from the available templates (see temp1 to temp8) or list your requirements in the artwork instructions text area.