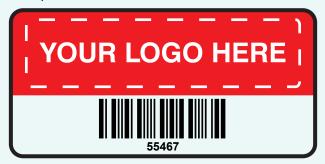

#### b). Logo design

Upload your logo or pictogram. Then specify a template from the available templates (see temp1 to temp8) or list your requirements in the artwork instructions text area.